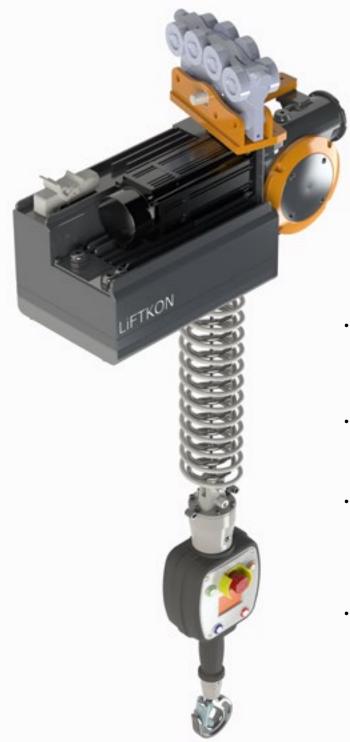

Details make Wizard unique ...

..and you can benefit from it

- Application of a measuring cell The application of a measuring cell leads to an optimum running performance of the unit. The weight of the load will be weight out and displayed exactly.
- Swivel included as a standard Available as standard, a rotary unit is installed on the operating handle. This enables endless turning and movement of the load.
- Winding protection Due to an effective winding protection entangled ropes are things of the past. For simple maintenance the rope can be uncoiled and rolled up by means of two additional buttons.
- Only one running trolley Specific design allows the use of one trolley only. This reduces costs and installation effort.