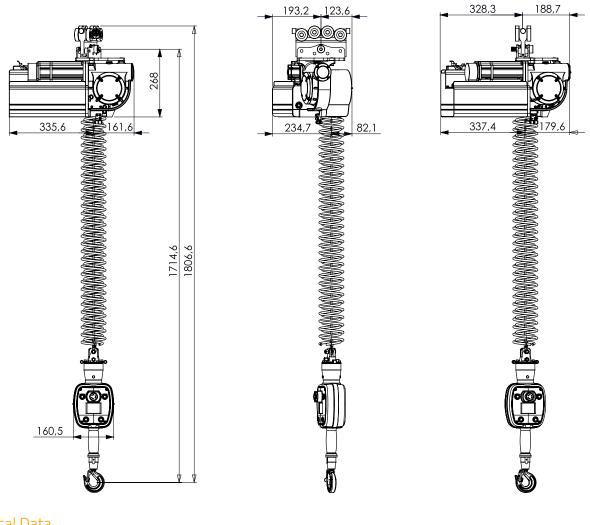

#### Technical Data

| Load Capacity | max. 150 kg                                                                                                                   |
|---------------|-------------------------------------------------------------------------------------------------------------------------------|
| Power supply  | 230 V / 1700 VA                                                                                                               |
| Drivc         | Servomotor                                                                                                                    |
| Lifting speed | 392 mm/s                                                                                                                      |
| Installation  | In all types of rail systems                                                                                                  |
| Control       | The ups and downs are initiated by operating handle or operating unit. Upon release the handle motion is immediately stopped. |
| Unit weight   | 30 kg                                                                                                                         |